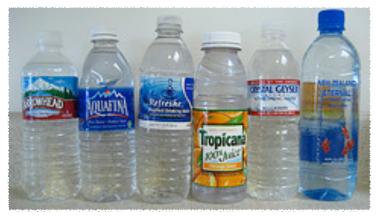

## Blind Water Taste Test

Do you really think you can tell the difference between tap and other sources of water? Here is your chance to prove it! Come to the Economics Club's Water Tasting Event and participate in our water tasting. All those who participate will be entered into a raffle for a chance to win either a \$25 gift certificate to Bagel World or a gift certificate for two hours of private kayak instruction with Salem Kayak (a \$160 value). This activity is part of SSC Earth Day Week Series 2009. For more info about all of the events of Earth Day Week, April 13-17 and April 22, please go to: <a href="https://www.dgl.salemstate.edu/earthday">www.dgl.salemstate.edu/earthday</a>